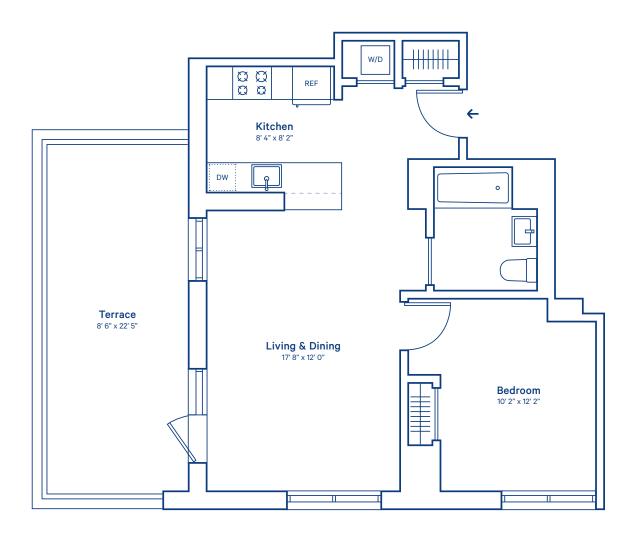

ONE BEDROOM / ONE BATHROOM INTERIOR 687 SQ FT TERRACE 240 SQ FT

W 138th St. \_\_\_\_\_

W 137th St.

ACP Blvd.

DEVELOPER BRP COMPANIES EXCLUSIVE SALES & MARKETING HALSTEAD PROPERTY DEVELOPMENT MARKETING / KRANTZ + KRANTZ